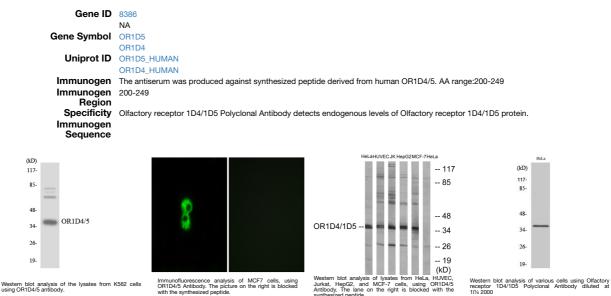

## **PRODUCT PROPERTIES**

| Clonality<br>Clone ID  | Polyclonal                                                                                                            |
|------------------------|-----------------------------------------------------------------------------------------------------------------------|
| Concentration          | 1 mg/mL                                                                                                               |
| Conjugation            | Unconjugated                                                                                                          |
| Purification           | The antibody was affinity-purified from rabbit antiserum by affinity-chromatography using epitope-specific immunogen. |
| Dilution Range         | WB 1:500-1:2000                                                                                                       |
|                        | IF 1:200-1:1000                                                                                                       |
|                        | ELISA 1:20000                                                                                                         |
| Formulation            | Liquid in PBS containing 50% Glycerol, 0.5% BSA and 0.02% Sodium Azide.                                               |
| Isotype                | IgG                                                                                                                   |
| Storage<br>Instruction | Store at-20°C for up to 1 year from the date of receipt, and avoid repeat freeze-thaw cycles.                         |