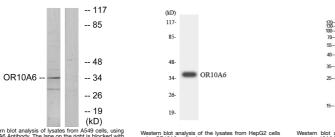

Region

Specificity Olfactory receptor 10A6 Polyclonal Antibody detects endogenous levels of Olfactory receptor 10A6 protein.

Immunogen Sequence

Western blot analysis of the lysates from HepG2 cells using OR10A6 antibody.