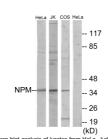

## TARGET INFORMATION

Gene ID 4869 Gene Symbol NPM1

Uniprot ID NPM\_HUMAN

Immunogen The antiserum was produced against synthesized peptide derived from human NPM. AA range:1-50

Immunogen 1-50

Region
Specificity Nucleophosmin Polyclonal Antibody detects endogenous levels of Nucleophosmin protein.