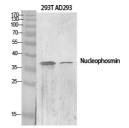

## TARGET INFORMATION

Gene ID 4869 Gene Symbol NPM1

Uniprot ID NPM\_HUMAN

Immunogen The antiserum was produced against synthesized peptide derived from human NPM. AA range:1-50

Immunogen 1-50

Region
Specificity Nucleophosmin Polyclonal Antibody detects endogenous levels of Nucleophosmin protein.