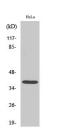

## TARGET INFORMATION

Gene ID 4869 Gene Symbol NPM1

Uniprot ID NPM\_HUMAN

Immunogen The antiserum was produced against synthesized peptide derived from human NPM. AA range:1-50

Immunogen 1-50

Region
Specificity Nucleophosmin Polyclonal Antibody detects endogenous levels of Nucleophosmin protein.