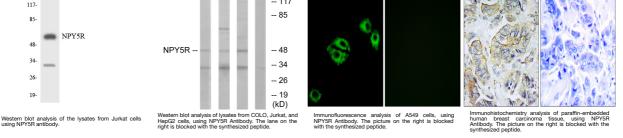

## **TARGET INFORMATION**

Gene ID 4889 Gene Symbol NPY5R Uniprot ID NPY5R HUMAN Immunogen The antiserum was produced against synthesized peptide derived from human NPY5R. AA range:221-270 Immunogen 221-270 Region Specificity NPY5-R Polyclonal Antibody detects endogenous levels of NPY5-R protein. Immunogen Sequence nG2 COLO 205 JK ..... (kD) -- 117 -- 85