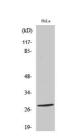

Specificity Nkx-2.6 Polyclonal Antibody detects endogenous levels of Nkx-2.6 protein.

Immunogen Sequence

## **TARGET INFORMATION**

Gene ID 137814

Gene Symbol NKX2-6

Uniprot ID NKX26\_HUMAN

Immunogen The antiserum was produced against synthesized peptide derived from human NKX26. AA range:91-140

Immunogen Region 91-140