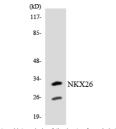

Specificity Nkx-2.6 Polyclonal Antibody detects endogenous levels of Nkx-2.6 protein.

Immunogen Sequence

## **TARGET INFORMATION**

Gene ID 137814

Gene Symbol NKX2-6

Uniprot ID NKX26\_HUMAN

Immunogen The antiserum was produced against synthesized peptide derived from human NKX26. AA range:91-140

Immunogen Region 91-140