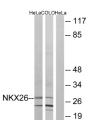

Specificity Nkx-2.6 Polyclonal Antibody detects endogenous levels of Nkx-2.6 protein.

Immunogen Sequence

## **TARGET INFORMATION**

Gene ID 137814

Gene Symbol NKX2-6

Uniprot ID NKX26\_HUMAN

Immunogen The antiserum was produced against synthesized peptide derived from human NKX26. AA range:91-140

Immunogen Region 91-140