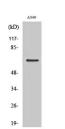

Immunogen Sequence

Western blot analysis of various cells using NHE-9 Polyclonal Antibody