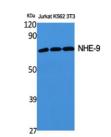

Immunogen Sequence

Western blot analysis of various cells using NHE-9 Polyclonal Antibody