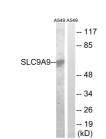

Immunogen Sequence

Western blot analysis of various cells using NHE-9 Polyclonal Antibody