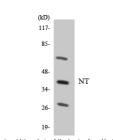

## **TARGET INFORMATION**

Gene ID 50863 Gene Symbol NTM

Uniprot ID NTRI\_HUMAN

Immunogen The antiserum was produced against synthesized peptide derived from human NT. AA range:235-284

Immunogen 235-284

Region
Specificity Neurotrimin Polyclonal Antibody detects endogenous levels of Neurotrimin protein.

Immunogen

Sequence

HUVEO The lan