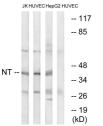

## **TARGET INFORMATION**

Gene ID 50863 Gene Symbol NTM

Uniprot ID NTRI\_HUMAN

Immunogen The antiserum was produced against synthesized peptide derived from human NT. AA range:235-284

Immunogen 235-284

Region
Specificity Neurotrimin Polyclonal Antibody detects endogenous levels of Neurotrimin protein.

Immunogen

Sequence

HUVEO The lan