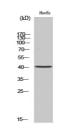

## **TARGET INFORMATION**

Gene ID 50863 Gene Symbol NTM

Uniprot ID NTRI\_HUMAN

Immunogen The antiserum was produced against synthesized peptide derived from human NT. AA range:235-284

Immunogen 235-284

Region
Specificity Neurotrimin Polyclonal Antibody detects endogenous levels of Neurotrimin protein.

Immunogen

Sequence

HUVEO The lan