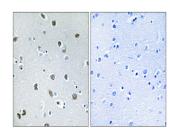

Applications WB/IHC/IF/ELISA Host/Source Rabbit Reactivity Human/Rat

## TARGET INFORMATION

Gene ID 11247 Gene Symbol NXPH4

Uniprot ID NXPH4\_HUMAN

Immunogen The antiserum was produced against synthesized peptide derived from human NXPH4. AA range:216-265

Immunogen 216-265

Region
Specificity Neurexophilin-4 Polyclonal Antibody detects endogenous levels of Neurexophilin-4 protein.