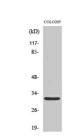

Applications WB/IHC/IF/ELISA Host/Source Rabbit Reactivity Human/Rat

## TARGET INFORMATION

Gene ID 11247 Gene Symbol NXPH4

Uniprot ID NXPH4\_HUMAN

Immunogen The antiserum was produced against synthesized peptide derived from human NXPH4. AA range:216-265

Immunogen 216-265

Region
Specificity Neurexophilin-4 Polyclonal Antibody detects endogenous levels of Neurexophilin-4 protein.