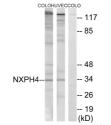

Applications WB/IHC/IF/ELISA Host/Source Rabbit Reactivity Human/Rat

## TARGET INFORMATION

Gene ID 11247 Gene Symbol NXPH4

Uniprot ID NXPH4\_HUMAN

Immunogen The antiserum was produced against synthesized peptide derived from human NXPH4. AA range:216-265

Immunogen 216-265

Region
Specificity Neurexophilin-4 Polyclonal Antibody detects endogenous levels of Neurexophilin-4 protein.