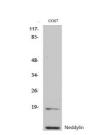

Neddylin Polyclonal Antibody detects endogenous levels of Neddylin protein.

Immunogen Sequence