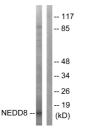

Neddylin Polyclonal Antibody detects endogenous levels of Neddylin protein.

Immunogen Sequence