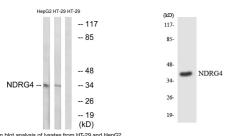

Region
Specificity NDRG4 Polyclonal Antibody detects endogenous levels of NDRG4 protein.

Immunogen Sequence