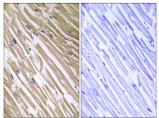

Region
Specificity NDRG4 Polyclonal Antibody detects endogenous levels of NDRG4 protein.

Immunogen Sequence