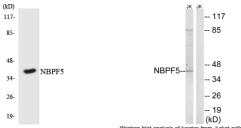

Specificity NBPF5 Polyclonal Antibody detects endogenous levels of NBPF5 protein.

Immunogen