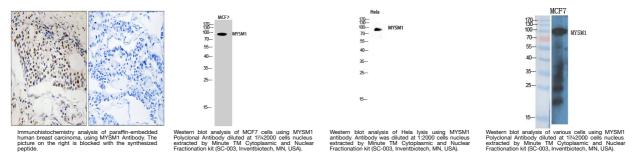

Region Specificity MYSM1 Polyclonal Antibody detects endogenous levels of MYSM1 protein. mmunogen Sequence

This product is suitable for in-vitro studies under the RESEARCH USE ONLY [RUO] licence. This product must not be used as for diagnostic or other medical purposes. St John's Laboratory Ltd, Knowledge Dock Business Centre, University Way, London, E16 2RD | Tel: 0208 223 3081