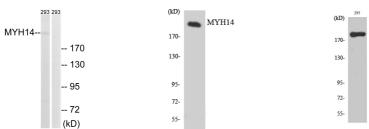

Region
Specificity MYH14 Polyclonal Antibody detects endogenous levels of MYH14 protein.

Immunogen Sequence