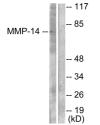

## Anti-MMP14 antibody (471-520) (STJ94275)

## **TARGET INFORMATION**

Gene ID 4323

Gene Symbol MMP14

Uniprot ID MMP14\_HUMAN

Immunogen The antiserum was produced against synthesized peptide derived from human MMP-14. AA range:471-520

Immunogen 471-520

Region Specificity

MMP-14 Polyclonal Antibody detects endogenous levels of MMP-14 protein.

Immunogen Sequence