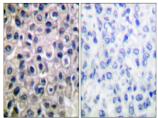

## Anti-MMP14 antibody (471-520) (STJ94275)

Applications WB/IHC/IF/ELISA Host/Source Rabbit

Reactivity Human/Mouse/Rat

Region Specificity

MMP-14 Polyclonal Antibody detects endogenous levels of MMP-14 protein.

Immunogen Sequence