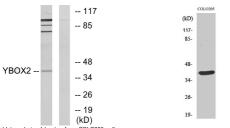

## Anti-YBX2 antibody (281-330) (STJ94271)

## **TARGET INFORMATION**

Gene ID 51087 Gene Symbol YBX2

Uniprot ID YBOX2\_HUMAN

Immunogen The antiserum was produced against synthesized peptide derived from human YBOX2. AA range:281-330

Immunogen 281-330

Region
Specificity MSY2 Polyclonal Antibody detects endogenous levels of MSY2 protein.

Immunogen Sequence