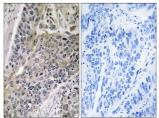

## Anti-MRPS7 antibody (91-140) (STJ94257)

Applications WB/IHC/IF/ELISA

Host/Source Rabbit

Reactivity Human/Mouse/Rat

Region Specificity MRP-S7 Polyclonal Antibody detects endogenous levels of MRP-S7 protein.

Immunogen Sequence