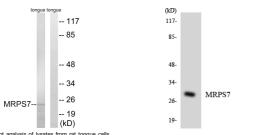

## Anti-MRPS7 antibody (91-140) (STJ94257)

## **TARGET INFORMATION**

Gene ID 51081 Gene Symbol MRPS7 Uniprot ID RT07\_HUMAN

Immunogen The antiserum was produced against synthesized peptide derived from human MRPS7. AA range:91-140

Immunogen 91-140

Region Specificity MRP-S7 Polyclonal Antibody detects endogenous levels of MRP-S7 protein.

Immunogen Sequence