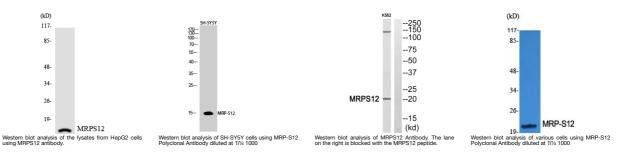

Region Specificity MRP-S12 Polyclonal Antibody detects endogenous levels of MRP-S12 protein.

Immunogen Sequence