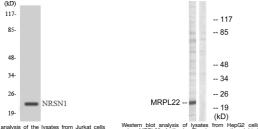

Instruction

Region Specificity MRP-L22 Polyclonal Antibody detects endogenous levels of MRP-L22 protein.

Immunogen Sequence