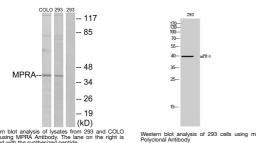

Instruction

Region Specificity mPR Alpha Polyclonal Antibody detects endogenous levels of mPR Alpha protein.

Immunogen

Sequence