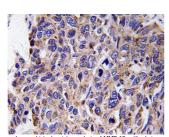

MMP-12 Polyclonal Antibody detects endogenous levels of MMP-12 protein.

Immunogen Sequence