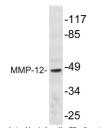

MMP-12 Polyclonal Antibody detects endogenous levels of MMP-12 protein.

Immunogen Sequence