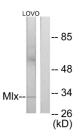

## Anti-MLX antibody (111-160) (STJ94156)

## TARGET INFORMATION

Gene ID 6945 Gene Symbol MLX

Uniprot ID MLX\_HUMAN

Immunogen The antiserum was produced against synthesized peptide derived from human Mlx. AA range:111-160

Immunogen 111-160

Region Specificity Mlx Polyclonal Antibody detects endogenous levels of Mlx protein.