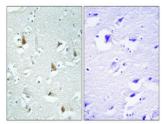

## Anti-MLX antibody (111-160) (STJ94156)

## TARGET INFORMATION

Gene ID 6945 Gene Symbol MLX

Uniprot ID MLX\_HUMAN

Immunogen The antiserum was produced against synthesized peptide derived from human Mlx. AA range:111-160

Immunogen 111-160

Region Specificity Mlx Polyclonal Antibody detects endogenous levels of Mlx protein.