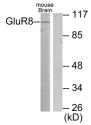

## Anti-GRM8 antibody (841-890 aa) (STJ94114)

## **TARGET INFORMATION**

Gene ID 2918 Gene Symbol GRM8

Uniprot ID GRM8\_HUMAN

Immunogen The antiserum was produced against synthesized peptide derived from the human mGluR8 at the amino acid range 841-890

Immunogen 841-890 aa

Region Specificity mGluR-8 Polyclonal Antibody detects endogenous levels of mGluR-8 protein.

Immunogen Sequence