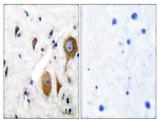

## Anti-GRM8 antibody (841-890 aa) (STJ94114)

Immunogen 841-890 aa

Region Specificity mGluR-8 Polyclonal Antibody detects endogenous levels of mGluR-8 protein.

Immunogen Sequence