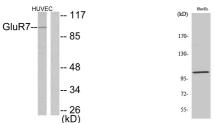

Applications WB/IHC/IF/ELISA

Host/Source Rabbit

Reactivity Human/Mouse/Rat

Dilution Range WB 1:500-1:2000

IHC 1:100-1:300 IF 1:200-1:1000

ELISA 1:20000

Formulation Liquid in PBS containing 50% Glycerol, 0.5% BSA and 0.02% Sodium Azide.

**Isotype** IgG

Storage Store at-20°C for up to 1 year from the date of receipt, and avoid repeat freeze-thaw cycles.

## **TARGET INFORMATION**

Gene ID 2917

Gene Symbol GRM7

Uniprot ID GRM7\_HUMAN

Immunogen The antiserum was produced against synthesized peptide derived from the human mGluR7 at the amino acid range 866-915

Immunogen 866-915 aa

Region
Specificity mGluR-7 Polyclonal Antibody detects endogenous levels of mGluR-7 protein.

Immunogen Sequence