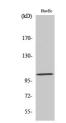

Applications WB/IHC/IF/ELISA

Host/Source Rabbit

Reactivity Human/Mouse/Rat

Dilution Range WB 1:500-1:2000

IHC 1:100-1:300 IF 1:200-1:1000

ELISA 1:20000

Formulation Liquid in PBS containing 50% Glycerol, 0.5% BSA and 0.02% Sodium Azide.

**Isotype** IgG

Storage Store at-20°C for up to 1 year from the date of receipt, and avoid repeat freeze-thaw cycles.

## **TARGET INFORMATION**

Gene ID 2917

Gene Symbol GRM7

Uniprot ID GRM7\_HUMAN

Immunogen The antiserum was produced against synthesized peptide derived from the human mGluR7 at the amino acid range 866-915

Immunogen 866-915 aa

Region
Specificity mGluR-7 Polyclonal Antibody detects endogenous levels of mGluR-7 protein.

Immunogen Sequence