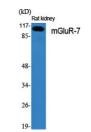

Applications WB/IHC/IF/ELISA

Host/Source Rabbit

Reactivity Human/Mouse/Rat

Dilution Range WB 1:500-1:2000

IHC 1:100-1:300 IF 1:200-1:1000

ELISA 1:20000

Formulation Liquid in PBS containing 50% Glycerol, 0.5% BSA and 0.02% Sodium Azide.

**Isotype** IgG

Storage Store at-20°C for up to 1 year from the date of receipt, and avoid repeat freeze-thaw cycles.

## **TARGET INFORMATION**

Gene ID 2917

Gene Symbol GRM7

Uniprot ID GRM7\_HUMAN

Immunogen The antiserum was produced against synthesized peptide derived from the human mGluR7 at the amino acid range 866-915

Immunogen 866-915 aa

Region
Specificity mGluR-7 Polyclonal Antibody detects endogenous levels of mGluR-7 protein.

Immunogen Sequence