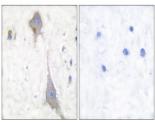

Applications WB/IHC/IF/ELISA

Host/Source Rabbit

Reactivity Human/Mouse/Rat

Dilution Range WB 1:500-1:2000

IHC 1:100-1:300 IF 1:200-1:1000

ELISA 1:20000

Formulation Liquid in PBS containing 50% Glycerol, 0.5% BSA and 0.02% Sodium Azide.

**Isotype** IgG

Storage Store at-20°C for up to 1 year from the date of receipt, and avoid repeat freeze-thaw cycles.

## **TARGET INFORMATION**

Gene ID 2917

Gene Symbol GRM7

Uniprot ID GRM7\_HUMAN

Immunogen The antiserum was produced against synthesized peptide derived from the human mGluR7 at the amino acid range 866-915

Immunogen 866-915 aa

Region
Specificity mGluR-7 Polyclonal Antibody detects endogenous levels of mGluR-7 protein.

Immunogen Sequence