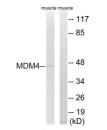

Applications WB/IHC/IF/ELISA Host/Source Rabbit

Reactivity Human/Mouse/Rat

Dilution Range WB 1:500-1:2000 IHC 1:100-1:300

ELISA 1:40000 IF 1:50-200

Formulation Liquid in PBS containing 50% Glycerol, 0.5% BSA and 0.02% Sodium Azide.

**Isotype** IgG

Storage Store at-20°C for up to 1 year from the date of receipt, and avoid repeat freeze-thaw cycles.