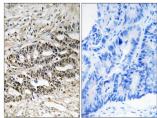

Applications WB/IHC/IF/ELISA Host/Source Rabbit

Reactivity Human/Mouse/Rat

Dilution Range WB 1:500-1:2000 IHC 1:100-1:300

ELISA 1:40000 IF 1:50-200

Formulation Liquid in PBS containing 50% Glycerol, 0.5% BSA and 0.02% Sodium Azide.

**Isotype** IgG

Storage Store at-20°C for up to 1 year from the date of receipt, and avoid repeat freeze-thaw cycles.