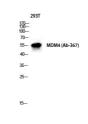

Applications WB/IHC/IF/ELISA Host/Source Rabbit

Reactivity Human/Mouse/Rat

Dilution Range WB 1:500-1:2000 IHC 1:100-1:300

ELISA 1:40000 IF 1:50-200

Formulation Liquid in PBS containing 50% Glycerol, 0.5% BSA and 0.02% Sodium Azide.

**Isotype** IgG

Storage Store at-20°C for up to 1 year from the date of receipt, and avoid repeat freeze-thaw cycles.