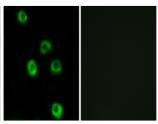

Applications IHC/IF/ELISA Host/Source Rabbit

Reactivity Human/Mouse/Rat

**Dilution Range** WB 1:500-2000

IHC 1:100-1:300 IF 1:200-1:1000 ELISA 1:5000

Formulation Liquid in PBS containing 50% Glycerol, 0.5% BSA and 0.02% Sodium Azide.

**Isotype** IgG

Store at-20°C for up to 1 year from the date of receipt, and avoid repeat freeze-thaw cycles. Storage

Immunogen 551-600 aa

Region
Specificity
Latrophillin-2 Polyclonal Antibody detects endogenous levels of Latrophillin-2 protein.

Immunogen Sequence