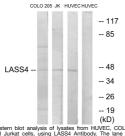

Region Specificity LASS4 Polyclonal Antibody detects endogenous levels of LASS4 protein.

Immunogen Sequence