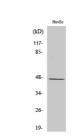

Applications WB/IHC/IF/ELISA Host/Source Rabbit

Reactivity Human/Rat/Mouse

**Dilution Range** WB 1:500-1:2000 IHC 1:100-1:300

ELISA 1:10000 IF 1:50-200

Formulation Liquid in PBS containing 50% Glycerol, 0.5% BSA and 0.02% Sodium Azide.

Isotype

Storage Store at-20°C for up to 1 year from the date of receipt, and avoid repeat freeze-thaw cycles.