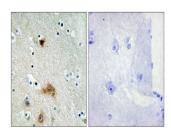

Applications WB/IHC/IF/ELISA Host/Source Rabbit

Reactivity Human/Rat/Mouse

**Dilution Range** WB 1:500-1:2000 IHC 1:100-1:300

ELISA 1:10000 IF 1:50-200

Formulation Liquid in PBS containing 50% Glycerol, 0.5% BSA and 0.02% Sodium Azide.

Isotype

Storage Store at-20°C for up to 1 year from the date of receipt, and avoid repeat freeze-thaw cycles.