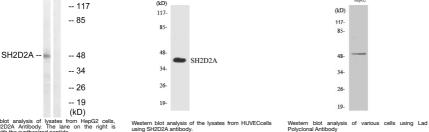

Immunogen 211-260 aa

Region
Specificity Lad Polyclonal Antibody detects endogenous levels of Lad protein.

Immunogen Sequence