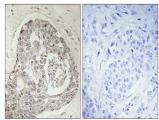

## Anti-BLTP2 antibody (681-730 aa) (STJ93833)

## **GENERAL INFORMATION**

Product Type Primary antibodies

Short Rabbit polyclonal antibody anti-Bridge-like lipid transfer protein family member 2 (681-730 aa) is suitable for use in

**Description** Immunohistochemistry, Immunofluorescence and ELISA research applications.