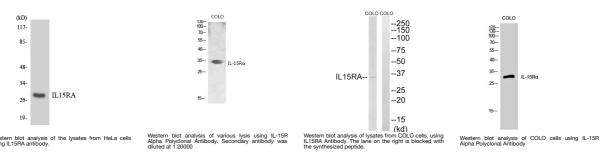

Immunogen 99-148 aa

Region Specificity IL-15R Alpha Polyclonal Antibody detects endogenous levels of IL-15R Alpha protein.

Immunogen Sequence