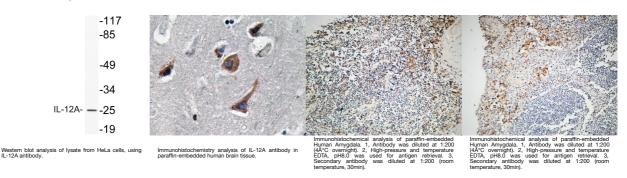

 Applications
 WB/IHC/IF/ELISA

 Reactivity
 Human/Mouse/Rat

## TARGET INFORMATION

Gene ID 3592 Gene Symbol IL12A Uniprot ID IL12A\_HUMAN Immunogen Specificity IL-12A Polyclon Immunogen Sequence

Uniprot ID IL12A\_HUMAN Immunogen Immunogen 16-65 aa Region

IL-12A Polyclonal Antibody detects endogenous levels of IL-12A protein.