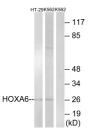

## Anti-HOXA6 antibody (101-150 aa) (STJ93577)

Immunogen Region 101-150 aa

Specificity HoxA6 Polyclonal Antibody detects endogenous levels of HoxA6 protein.

Immunogen Sequence