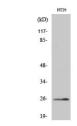

## Anti-HOXA6 antibody (101-150 aa) (STJ93577)

Immunogen Region 101-150 aa

Specificity HoxA6 Polyclonal Antibody detects endogenous levels of HoxA6 protein.

Immunogen Sequence