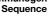

## **TARGET INFORMATION**

Gene ID 221188 Gene Symbol ADGRG5

Uniprot ID AGRG5\_HUMAN

Immunogen The antiserum was produced against synthesized peptide derived from the human GPR114 at the amino acid range 91-140

Immunogen 91-140 aa Region

**Specificity** GPR114 Polyclonal Antibody detects endogenous levels of GPR114 protein.

Immunogen