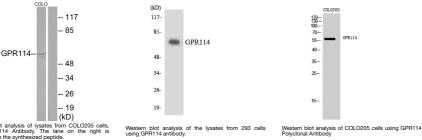

## **TARGET INFORMATION**

Gene ID 221188 Gene Symbol ADGRG5

Uniprot ID AGRG5\_HUMAN

Immunogen The antiserum was produced against synthesized peptide derived from the human GPR114 at the amino acid range 91-140

Immunogen 91-140 aa Region

**Specificity** GPR114 Polyclonal Antibody detects endogenous levels of GPR114 protein.

Immunogen