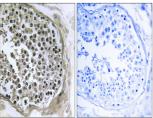

## **GENERAL INFORMATION**

Product Type Primary antibodies

Short Rabbit polyclonal antibody anti-Coiled-coil domain-containing protein R3HCC1L (721-770 aa) is suitable for use in Western Blot,

**Description** Immunohistochemistry, Immunofluorescence and ELISA research applications.

Immunogen 721-770 aa

Region
Specificity GIDRP88 Polyclonal Antibody detects endogenous levels of GIDRP88 protein.

Immunogen Sequence