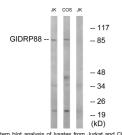

## **TARGET INFORMATION**

Gene ID 27291 Gene Symbol R3HCC1L Uniprot ID R3HCL\_HUMAN

Immunogen The antiserum was produced against synthesized peptide derived from the human GIDRP88 at the amino acid range 721-770

Immunogen 721-770 aa

Region
Specificity GIDRP88 Polyclonal Antibody detects endogenous levels of GIDRP88 protein.

Immunogen Sequence