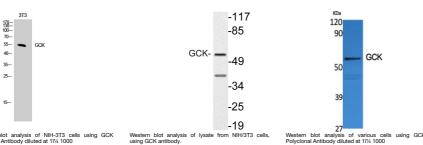

Immunogen

**Specificity** GCK Polyclonal Antibody detects endogenous levels of GCK protein.