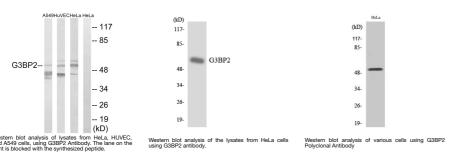

Immunogen 433-482 aa

Region Specificity G3BP2 Polyclonal Antibody detects endogenous levels of G3BP2 protein.

Immunogen

Sequence