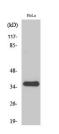

Immunogen 119-168 aa

Region
Specificity FRP-2 Polyclonal Antibody detects endogenous levels of FRP-2 protein.

Immunogen Sequence

Western blot analysis of HuvEc cells using FRP-2 Polyclonal Antibody diluted at 111/4 500

Western blot analysis of various cells using FRP-2 Polyclonal Antibody diluted at 1i1/4 500