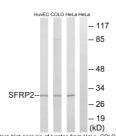

Immunogen 119-168 aa

Region
Specificity FRP-2 Polyclonal Antibody detects endogenous levels of FRP-2 protein.

Immunogen Sequence

Western blot analysis of HuvEc cells using FRP-2 Polyclonal Antibody diluted at 111/4 500

Western blot analysis of various cells using FRP-2 Polyclonal Antibody diluted at 1i1/4 500