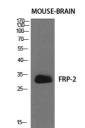

Immunogen 119-168 aa

Region
Specificity FRP-2 Polyclonal Antibody detects endogenous levels of FRP-2 protein.

Immunogen Sequence

Western blot analysis of HuvEc cells using FRP-2 Polyclonal Antibody diluted at 111/4 500

Western blot analysis of various cells using FRP-2 Polyclonal Antibody diluted at 1i1/4 500