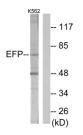

Immunogen 201-250 aa

Region Specificity EFP Polyclonal Antibody detects endogenous levels of EFP protein.

Immunogen Sequence