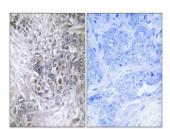

mg/mL Conjugation Unconjugated

Purification The antibody was affinity-purified from rabbit antiserum by affinity-chromatography using epitope-specific immunogen.

Dilution Range WB 1:500-1:2000

IHC 1:100-1:300 ELISA 1:10000 IF 1:50-200

Formulation Liquid in PBS containing 50% Glycerol, 0.5% BSA and 0.02% Sodium Azide.

**Isotype** IgG

Storage Store at-20°C for up to 1 year from the date of receipt, and avoid repeat freeze-thaw cycles.

Instruction

## **TARGET INFORMATION**

Gene ID 7706 Gene Symbol TRIM25 Uniprot ID TRI25\_HUMAN

Immunogen The antiserum was produced against synthesized peptide derived from the human ZNF147 at the amino acid range 201-250

Immunogen 201-250 aa

Region Specificity EFP Polyclonal Antibody detects endogenous levels of EFP protein.

Immunogen Sequence