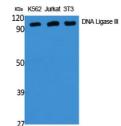

## **TARGET INFORMATION**

Gene ID 3980 Gene Symbol LIG3

Uniprot ID DNLI3\_HUMAN

Immunogen Synthesized peptide derived from DNA Ligase III at the amino acid range 110-190

Immunogen Region 110-190 aa

Specificity DNA Ligase III Polyclonal Antibody detects endogenous levels of DNA Ligase III protein.