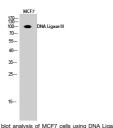

## **TARGET INFORMATION**

Gene ID 3980 Gene Symbol LIG3

Uniprot ID DNLI3\_HUMAN

Immunogen Synthesized peptide derived from DNA Ligase III at the amino acid range 110-190

Immunogen Region 110-190 aa

Specificity DNA Ligase III Polyclonal Antibody detects endogenous levels of DNA Ligase III protein.