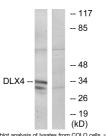

Region
Specificity Dlx-4 Polyclonal Antibody detects endogenous levels of Dlx-4 protein.

Immunogen Sequence

(kD) 85-34-