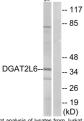

## Anti-DGAT2L6 antibody (271-320 aa) (STJ92695)

Immunogen 271-320 aa

Region Specificity DGAT2L6 Polyclonal Antibody detects endogenous levels of DGAT2L6 protein.

Immunogen Sequence