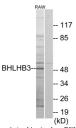

Immunogen 1-50 aa

Region
Specificity DEC2 Polyclonal Antibody detects endogenous levels of 40879 protein.

Immunogen Sequence