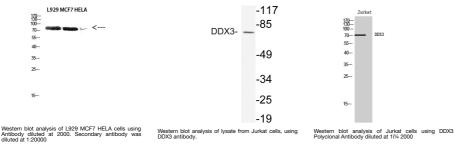

Immunogen 14-63 aa

Region

Specificity DDX3 Polyclonal Antibody detects endogenous levels of DDX3 protein.

Immunogen Sequence