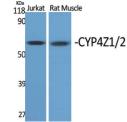

Immunogen Sequence

Western blot analysis of various cells using CYP4Z1/2 Polyclonal Antibody