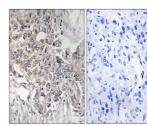

Applications WB/IHC/IF/ELISA

Host/Source Rabbit

Reactivity Human/Rat/Mouse

Dilution Range WB 1:500-2000

IHC 1:100-1:300 IF 1:200-1:1000

ELISA 1:20000

Formulation Liquid in PBS containing 50% Glycerol, 0.5% BSA and 0.02% Sodium Azide.

Isotype

Storage Store at-20°C for up to 1 year from the date of receipt, and avoid repeat freeze-thaw cycles.