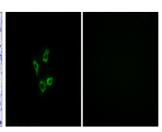

Applications WB/IHC/IF/ELISA

Host/Source Rabbit

Reactivity Human/Rat/Mouse

Dilution Range WB 1:500-2000

IHC 1:100-1:300 IF 1:200-1:1000

ELISA 1:20000

Formulation Liquid in PBS containing 50% Glycerol, 0.5% BSA and 0.02% Sodium Azide.

Isotype

Storage Store at-20°C for up to 1 year from the date of receipt, and avoid repeat freeze-thaw cycles.