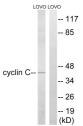

## Anti-CCNC antibody (234-283 aa) (STJ92536)

## **TARGET INFORMATION**

Gene ID 892

Gene Symbol CCNC

Uniprot ID CCNC\_HUMAN

Immunogen The antiserum was produced against synthesized peptide derived from the human Cyclin C at the amino acid range 234-283

Immunogen Region 234-283 aa

Specificity Cyclin C Polyclonal Antibody detects endogenous levels of Cyclin C protein.

Immunogen

Sequence