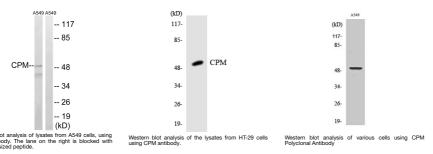

Specificity CPM Polyclonal Antibody detects endogenous levels of CPM protein.

Immunogen