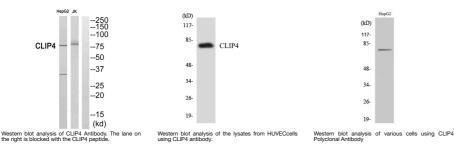

Immunogen 321-370 aa

Region Specificity CLIP4 Polyclonal Antibody detects endogenous levels of CLIP4 protein.

Immunogen Sequence