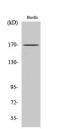

Immunogen 1291-1340 aa

Region
Specificity CLIP-170 Polyclonal Antibody detects endogenous levels of CLIP-170 protein.

Immunogen Sequence