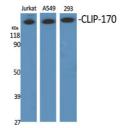

Immunogen 1291-1340 aa

Region
Specificity CLIP-170 Polyclonal Antibody detects endogenous levels of CLIP-170 protein.

Immunogen Sequence