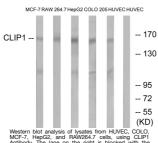

Immunogen 1291-1340 aa

Region
Specificity CLIP-170 Polyclonal Antibody detects endogenous levels of CLIP-170 protein.

Immunogen Sequence