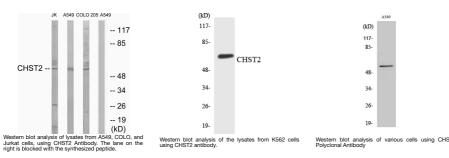

## Anti-CHST2 antibody (1-50 aa) (STJ92285)

Specificity CHST2 Polyclonal Antibody detects endogenous levels of CHST2 protein.

Immunogen Sequence