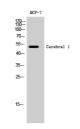

Immunogen 271-320 aa

Region
Specificity Cerebral 1 Polyclonal Antibody detects endogenous levels of Cerebral 1 protein.

Immunogen Sequence