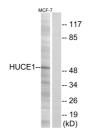

## **TARGET INFORMATION**

Gene ID 23378

Gene Symbol RRP8

Uniprot ID RRP8\_HUMAN

Immunogen The antiserum was produced against synthesized peptide derived from the human HUCE1 at the amino acid range 271-320

Immunogen 271-320 aa

Region
Specificity Cerebral 1 Polyclonal Antibody detects endogenous levels of Cerebral 1 protein.

Immunogen Sequence