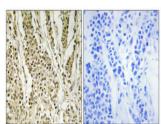

## **GENERAL INFORMATION**

Product Type Primary antibodies

Short Rabbit polyclonal antibody anti-Ribosomal RNA-processing protein 8 (271-320 aa) is suitable for use in Western Blot,

**Description** Immunohistochemistry, Immunofluorescence and ELISA research applications.